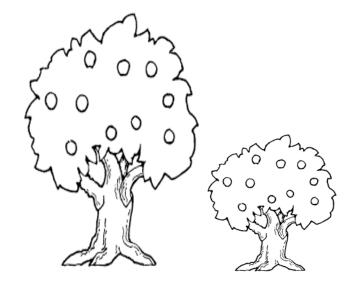

## II. Answer the following.

1. Colour the tallest and circle the shortest tree.

2. Colour the longest circle the shortest.

III. Arrange the objects shown in the images in order from the longest to the shortest.